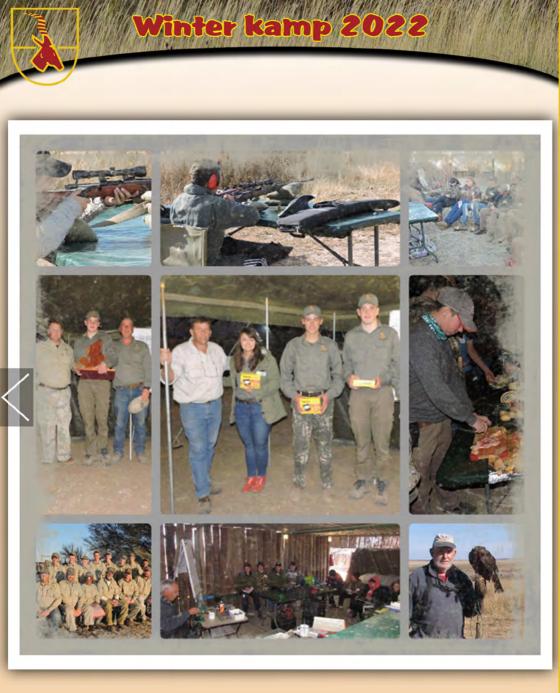

## Tel. 053 591 0000

E-pos: reddunetaxidermy@yahoo.com www.reddunetaxidermy.com | Posbus 207, Jacobsdal 8710

Moenie uitmis op hierdie Wonderlike geleentheid nie! 20221

Unterstimp

Winters Kamp is 'n prettige week waar die deelnemers voorberei word om Jong Jagters te word.

Die week word afgesluit met 'n Springbok-jag!

R1750.00 NCHA lede I R2 250.00 nie - lede Uir meer inligting kontak: Douw Jacobs: 083-457-5150 Madeleine Fouche-NCHA Office: 053-831-1480

3-9 Julie 2022

Our annual Winter Camp for juniors aged 15 to 18 years is around the corner and planning for the week long experience is in full swing. There are only a few openings left for potential campers so don't miss out on this once in life-time opportunity. The fee as indicated on the adjacent advert is the lowest it's been for many years due to the NCHA being able to subsidize a large portion of the cost per child. It is truly great value for money in terms of the knowledge, fun, good food and development of team spirit that will be on offer.

Just a small taste of what will be presented:

- Map reading, direction and orientation.
- · First Aid.
- The challenging night Candle Shoot.
- Mammal classification and identification.
- Introduction to hunting with falcons and dogs.
- Bow hunting demonstration.
- · Fire-arm legislation.
- Introduction to re-loading of ammunition.
- Sharpening and maintenance of knives.
- · Field dressing of a carcass demonstration.
- Venison preparation and making of biltong.
- Handling a shotgun and introduction to wing-shooting (game-birds).
- · Tying of knots.
- Star gazing and night orientation in the veld.
- Night march.
- · Packing your hunting kit.
- Hunting and skinning your own buck.
- .....and much more

......... Check out our website www.ncha.co.za for the entire program details and application form.

Alternatively contact the NCHA office at 053 8311480 between 08h30 and 13h00 and chat to Madelaine.

Boys and girls, this is an event you will remember for forever !